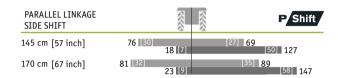

# Optional configuration and accessories

- > PTO drive shaft with freewheel
- > Gearbox 1000 rpm
- > Front attachment
- Herbite spraying system XID single

| SPECIFICATIONS      |                  | Tractor power 40-90 HP |
|---------------------|------------------|------------------------|
| Working width       | 145 cm [57 inch] | 170 cm [67 inch]       |
| Overall width       | 150 cm [59 inch] | 175 cm [69 inch]       |
| Depth               | 168 cm [66 inch] | 168 cm [66 inch]       |
| Height              | 95 cm [37 inch]  | 95 cm [37 inch]        |
| Weight (base value) | 411 kg [906 lb]  | 435 kg [959 lb]        |
| Blades              | 4                | 4                      |

### Hydraulic side shift

The attachment of the APPLE cs is on the left-hand side. The parallel linkage side shift moves the mower to the right for the work under the rows of trees.