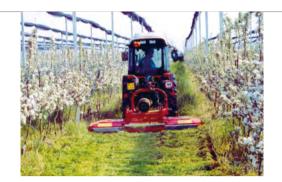

#### Rotary mower with large side shift

The APPLE cs is a strong rotary mower for mowing grass in orchards and vineyards.

Adjustable support wheels make it possible to adjust the mower to the wheel width of the tractor. Adaptation to the ground contours is further helped by the hitch.

The cut material is discharged to the right. A subsequent modification of material discharge to the left is possible on request.

### Hydraulic side shift

The attachment of the APPLE cs is on the left-hand side. The parallel linkage side shift moves the mower to the right for the work under the rows of trees.