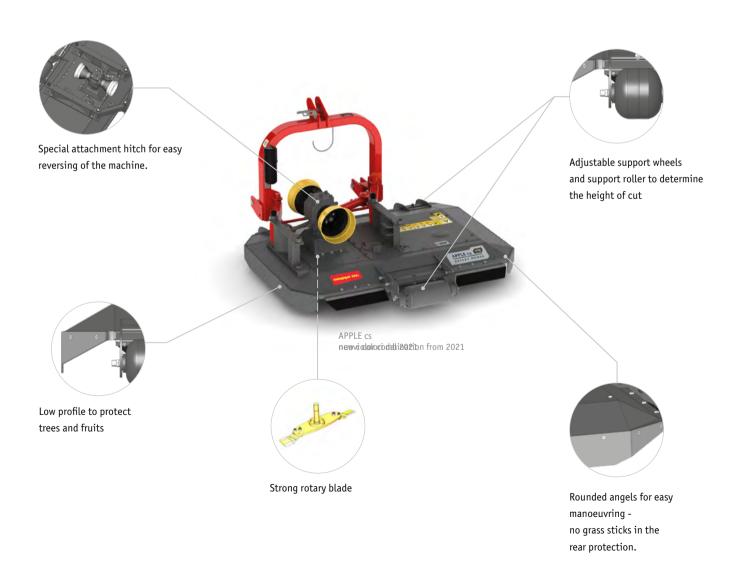

#### Rotary mower with large side shift

The APPLE cs is a strong rotary mower for mowing grass in orchards and vineyards.

Adjustable support wheels make it possible to adjust the mower to the wheel width of the tractor. Adaptation to the ground contours is further helped by the hitch.

The cut material is discharged to the right. A subsequent modification of material discharge to the left is possible on request.

# Standard version and specifications

- > Mows grass and weed up to 1 cm (0.4 inch) Ø
- > Working speed 6-9 km/h
- > Robust chassis
- > Reversible cat. 1 & 2 ISO 3-point linkage
- > Hydraulic side shift up to 58 cm (23 inch)
- > 540 rpm gearbox without freewheel with through shaft
- > Input shaft 1 3/8" Z=6
- > Lateral discharge
- > Front support wheels
- > Rear support roller with roller scarper
- > Rotor with horizontally rotating blades